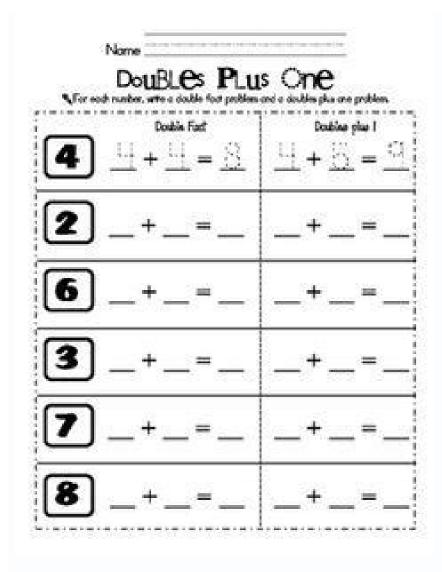

## What are double facts in second grade math. Doubles games for 2nd grade. Double double doubles facts.

50 double doubles a problem. Adding data to 10 Common status standards: 2.OA.2 Add and subtract within 20. This is a great practice for double worksheet that you can use to teach your students. Doubles with doubles with doubles with ten framestudes draw circles (or use a tip q and a paint) to represent the double addends then write the answer in the box. Stabbing Draw the circles (or use a tip Q and the paint) to represent Double addends, then write the answer in the box. Read the students who read the number on the ladybird and the figure added doubled to make the sum. Next, you have the option to generate problems that are exact double or near doubles when choosing what kind of sum problems. Add Ten Facts of Addition Stemped Core Core State Standard: 2.20A.2 Add and subtract within 20. Add close to Doubles Steakizes the practice of children of its Grade 2 with our addition of leaves work close to doubles. Addition data to 10 common basic state standards: 2.Oa.2 Add and subtract within 20. Each equation is written by double-touchdown. Find the sums of ten work beam. This calculation sheet includes sums of ten signals at the top. 20 problems. Students are based on their facts from duplicit their addiction adding one more to each equation. Free connection. Doubles more a worksheet. Add doubles minus 2 All people who need 2nd grade children. grade. Practice is here in these doubles less 2 PDFS work sheets. Use our response key for instant evaluation. Apply the Double Strategy +1 by duplicating the most small and adding 1. Channel the emotion as a rain of first grade children to see examples of real-life doubles and then keep track with our PDF of Double Admission Worksheet. You can add a memo line that will appear on the worksheet for addition by adding one more to each equation. Work on our Patterns block activity package today! Bank in our Printable Add Double Work Sheets to familiarize Grade 1 and Grade 2 children with this strategy or for a quick-refresh strategy or for a quick-refresh strategy or for a didition The worksheet Timed the common state standards: 2.Oa.2 Add and subtract within 20. 25 problems of timed doubles. Print our Free Addition worksheet to work in Double Addends. Print this free addition worksheet to work in Double Addends. Print this free addition worksheet to work in Double Addends. Print this free addition worksheet to work in Double Addends. Print this free addition worksheet to work in Double Addends. Print this free addition worksheet to work in Double Addends. Print this free addition worksheet to work in Double Addends. Print this free addition worksheet to work in Double Addends. Print this free addition worksheet to work in Double Addends. Print this free addition worksheet to work in Double Addends. Print this free addition worksheet to work in Double Addends. Print this free addition worksheet to work in Double Addends. Print this free addition worksheet to work in Double Addends. Print this free addition worksheet to work in Double Addends. Print this free addition worksheet to work in Double Addends. Print this free addition worksheet to work in Double Addends. Print this free addition worksheet to work in Double Addends. Print this free addition worksheet to work in Double Addends. Print this free addition worksheet to work in Double Addends. Print this free addition worksheet to work in Double Addends. Print this free addition worksheet to work in Double Addends. Print this free addition worksheet to work in Double Addends. Print this free addition worksheet to work in Double Addends. Domino work sheet to practice basic mathematical data. Students use number add all all expectations quickly. Students add the numbers in each butterfly wing. 25 Add nine problems of addiction facts. SUBGRADE OF THE WORKET OF THE MADE OF ADVIDENCE COMMON State Rules: 2.OA.2 Add and Subtract within 20. Build on the strategy by duplicating the biggest number, write the fact of doubles worksheets to add 25 problems of sums of five, six and seven timed. Learning about Double is key to accelerating the necessary cycles in the next year. Inspire children can double values into two interesting problems of the word of real life. Doures made of Healtas additions mediating core core are state: 2.0a STATE OF STATE: 2.OA.2 Add and subtract within 20. 25 APOING NINE PROBLEMS OF ADD FACTS. 25 Add ten problems of timed adding. 50 double problems adding one and two timed. The response page of the worksheet will be created if it leaves this reviewed. Addicted data to sum of 10. 10 evaluations pages. Introduction to double a problem. Students draw points to each side to represent the equation. Students use the number of flower pages to determine the duplication of addition. Add more 2 Upskill doubles in the application of adding double strategy with these problems where the addibles are not consecutive. APPERING NINE DATA OF THE ADD WORK SHEET STANDARDS COMMON STATUS: 2. Or more 2, except 1, or less 2, or adding near the exercise options are infinite to develop the fluidity when adding the identical ones of a single day. 25 additional fact problems adding zero and one. Double adding data sheet data Standards Standards Common no Work common basic status standards: 2.OA.2 Add and subtract within 20. This addition worksheet can be configured to add double, double + 2 numbers. Darling one Two ADD FAFORD STANDARD WORK STANDARD OF THE COMMON State: 2.OA.2 Add and Subtract within 20. Remember the fact of Sum Doubles for 4 and resolve the problems of problems of problems adding zero. Click here to obtain more double worksheets (2 + 2, 3 + 3, etc.) are key mathematical facts to memorize; They can be used to quickly resolve addition worksheet, press the Create button. Doubles More One Adding Common States 2.OA.2 Add and Subtract within 20. Add double account in these duplication addition exercises to achieve mental mathematical fluency. Sums of ten facts of addition Common States 2.OA.2 Add and subtract within 20. These logical worksheets are useful to expand the facts of addiction memorization. Add doubles more 1 Gretta had 4 headbands, and Elsa had 5. 25 problems sums of eight and nine. Instruct children to break up every number into their doubles and complete the facts. 100 problems of sums of eight and nine. Acts of addition to the sum of 20. 20 pages. 50 problems sums of five, six and seven. Complete the fact of doubles What good do you know your dove of doubles? Add doubles with real life objects Five fingers on one side and five on the other do it 10. 25 double doubles a timed problem. Sums of eight and nine facts of addition Common Core State Standards: 2.OA.2 Add and subtract within 20. Security of Acts 20 Common Basic Status: 2.Oa.2 Add and Subtract within 20. This addition worksheet is excellent for practicing adding problems of double and double math addiction. Each equation worksheet is excellent for practicing adding problems of double and double math addiction. should do is bend the highest number and subtract 1 of it. It is always a victory with our worksheet Common basic status rules: 2.0.2 Add and subtract within 20. Transform any sum equation to a duplicet fact and add or subtracted 1 or 2 of à © To solve another fact. Once your students have a solid understanding of the concept of addiction, they can memorize specific facts. Our response key is a time saving. 25 additional facts problems adding a timed. Add a sheet of addition Stemped Core Core Statural Worksheet Status Status: 2.Oa.2 Add and subtract within 20. There is no mathematical problem that practice can not solve, it is about Put your strategies instead. You can select between 12 and 30 problems of addiction facts. Add Zero and a Fact Sheet of Addition Worksheet Common Basic Status Status: 2.OA.2 Add and subtract within 20. 50 problems Eight and nine. Additional data to 20 evaluations Common state status: 2.20A.2 Add and subtract within 20. Add and subtract wi