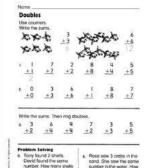

www.worksheetfun.com

| Doubles              |   |    |   |  |  |
|----------------------|---|----|---|--|--|
| 1                    | + | 1  | = |  |  |
| 2                    | + | 2  | = |  |  |
| 3                    | + | 3  | = |  |  |
| 4                    | + | 4  | = |  |  |
| 5                    | + | 5  | = |  |  |
| 6                    | + | 6  | = |  |  |
| 7                    | + | 7  |   |  |  |
| 8                    | + | 8  | = |  |  |
| 9                    | + | 9  | = |  |  |
| 10                   | + | 10 | = |  |  |
| www.worksheetfun.com |   |    |   |  |  |